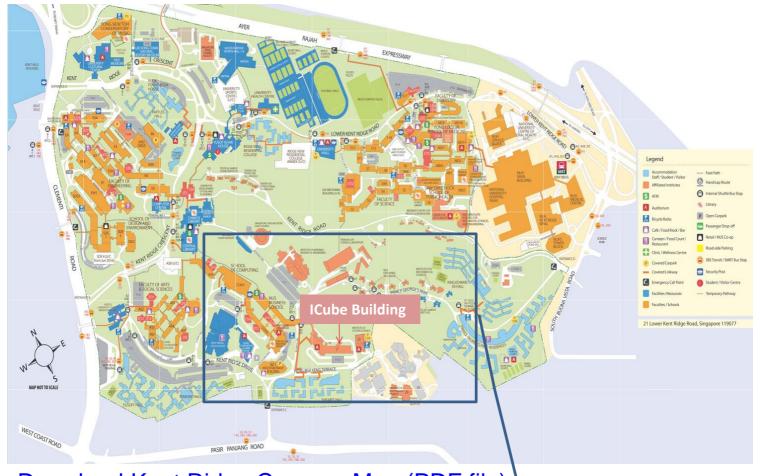

# Getting to I3 or ICube Auditorium, National University of Singapore

Level 1, 21 Heng Mui Keng Terrace, Singapore 119613

Download Kent Ridge Campus Map (PDF file)

### **BY PUBLIC TRANSPORT (BUS)**

•Take SBS Service 95, 96 or 151 and transfer to A1 NUS Internal Shuttle Bus on campus at NUS Central Library or other A1 bus stops. Please refer to the above map.

## **From Kent Ridge MRT Station**

- From Kent Ridge MRT station, take Exit A and turn right to walk along the covered walkway to Bus Stop 3 (do not cross to the other side of road through underpass).
- Take the NUS free internal shuttle bus service A1 or A1E and alight at NUS Business School (BIZ 2 stop). <u>Click here</u> to view the shuttle bus route.
- Cross the road and walk towards the bus stop opposite the bus stop which you alighted. Continue walking in same direction as the traffic along the covered walkway till you reach a staircase going up on your left.

## From the City, Ayer Rajah Expressway (AYE)

- From the city, take Ayer Rajah Expressway (AYE) West-Bound, exit left into CLEMENTI ROAD.
- Continue down CLEMENTI ROAD for around 1km till you reach entrance B.
- Turn left from CLEMENTI ROAD into entrance B. It is also called KENT RIDGE CRESCENT.
- Make an IMMEDIATE right turn into KENT RIDGE DRIVE.
- Continue down the road, you will see on your right NUSS GUILD HOUSE, SHAW FOUNDATION ALUMNI HOUSE and NUS BUSINESS SCHOOL MOCHTAR RIADY BUILDING and a junction.
- Continue straight after this junction and KENT RIDGE DRIVE will be renamed HENG MUI KENG TERRACE after the junction.
- Immediately after the junction, I3 or ICube Building is on your left on a little hill.
- Turn left again to enter Carpark 12 B in front of I3 or ICube Building.

## From Pasir Panjang Road

- From Pasir Panjang Road, turn into HENG MUI KENG TERRACE.
- Turn right and continue on HENG MUI KENG TERRACE. Immediately after the right turn, I3 or ICube Building is on your left on a little hill.
- Turn left again to enter Carpark 12 B in front of I3 or ICube Building
- Parking:
- Please park at nearest Carpark 12B in front of I3 or ICube Building.