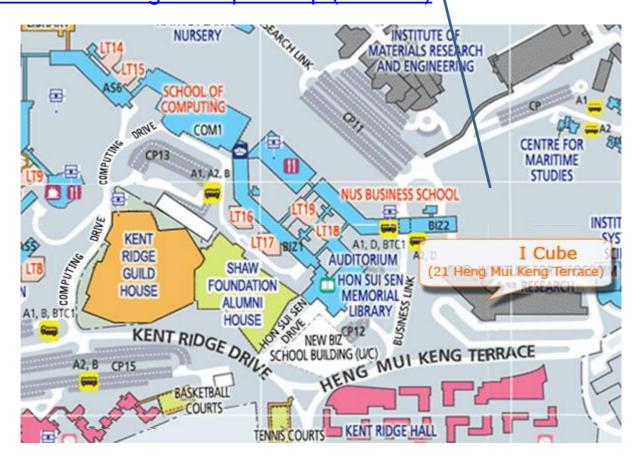

## **From Kent Ridge MRT Station**

- From Kent Ridge MRT station, take Exit A and turn right to walk along the covered walkway to Bus Stop 3 (do not cross to the other side of road through underpass).
- Take the NUS free internal shuttle bus service A1 or A1E and alight at NUS Business School (BIZ 2 stop). <u>Click here</u> to view the shuttle bus route.
- Cross the road and walk towards the bus stop opposite the bus stop which you alighted. Continue walking in same direction as the traffic along the covered walkway till you reach a staircase going up on your left.

## From the City, Ayer Rajah Expressway (AYE)

- From the city, take Ayer Rajah Expressway (AYE) West-Bound, exit left into CLEMENTI ROAD.
- Continue down CLEMENTI ROAD for around 1km till you reach entrance B.
- Turn left from CLEMENTI ROAD into entrance B. It is also called KENT RIDGE CRESCENT.
- Make an IMMEDIATE right turn into KENT RIDGE DRIVE.
- Continue down the road, you will see on your right NUSS GUILD HOUSE, SHAW FOUNDATION ALUMNI HOUSE and NUS BUSINESS SCHOOL MOCHTAR RIADY BUILDING and a junction.
- Continue straight after this junction and KENT RIDGE DRIVE will be renamed HENG MUI KENG TERRACE after the junction.
- Immediately after the junction, I3 or ICube Building is on your left on a little hill.
- Turn left again to enter Carpark 12 B in front of I3 or ICube Building.

## From Pasir Panjang Road

- From Pasir Panjang Road, turn into HENG MUI KENG TERRACE.
- Turn right and continue on HENG MUI KENG TERRACE. Immediately after the right turn, I3 or ICube Building is on your left on a little hill.
- Turn left again to enter Carpark 12 B in front of I3 or ICube Building
- Parking:
- Please park at nearest Carpark 12B in front of I3 or ICube Building.